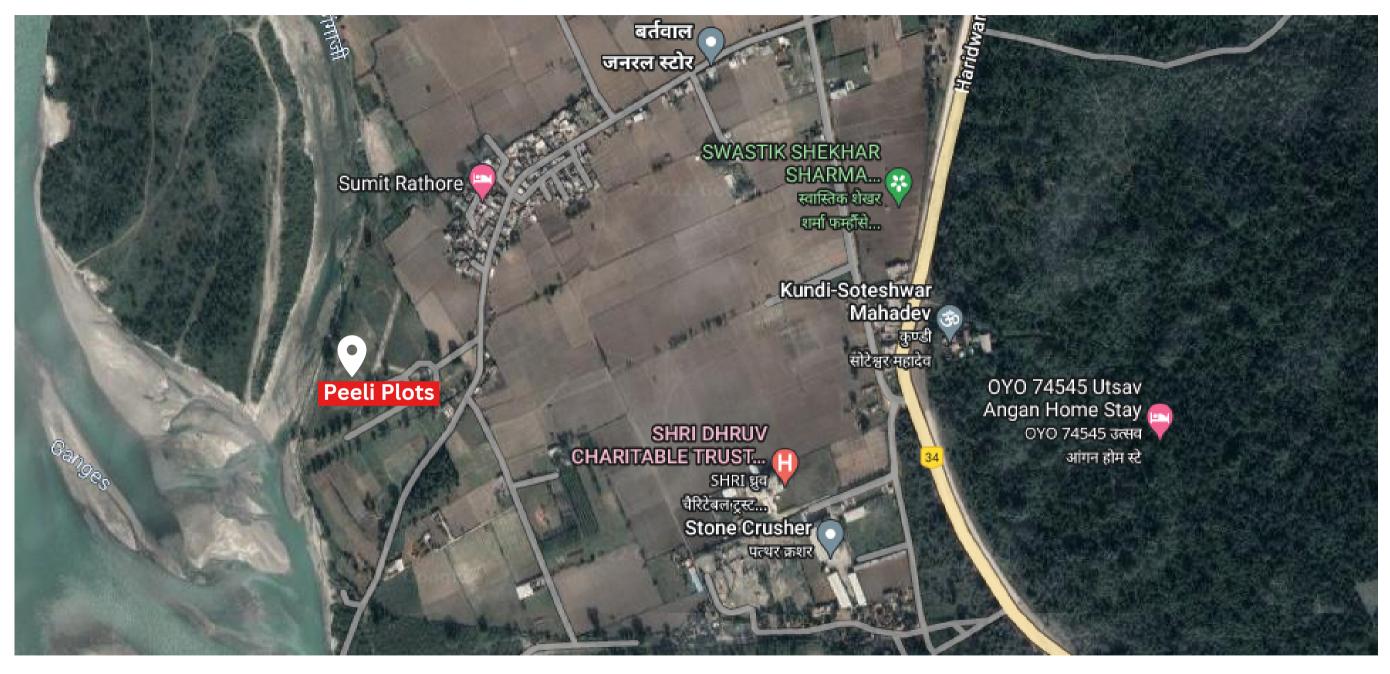

# Near Ganga

Total land 30 Bigha Ganga View



# Sites Pics





The Gram Panchayat Sajanpur Peeli falls in Haridwar District situated in Uttarakhand state.



ANGERONA GLOB OUR VISION , YOUR PROSPERITY



# **Front View**





## ANGERONA GLOBAL OUR VISION , YOUR PROSPERITY



# Site pics





### Site Location

















### ACTUAL SITE PICTURES



















### Peeli



### By Rail

Haridwar Railway Station is the very nearby railway stations to Peeli.

### Bus Stops

Haridwar

### Hotels

Pillibhit House, Hotel Frolic

### Hospitals & Clinics

Metro Hospital

### • Schools & Colleges

Primary School, MKR Memorial School & Govt. Polytechnic College

### **Specification**

- Near to Bank of Ganges
- 10 Min. Drive from Hari ki Paudi
- Near Colleges & Schools
- Near to Shyampur Kangadi Market
- 30ft. Road
- Beautiful view of Hills, Ganges
- All Amenities nearby



# Plots Map







# Exclusively Marketed by Angerona Consulting Private Limited



+91 870 076 3204



info@angeronaglobal.com



www.angeronaglobal.com