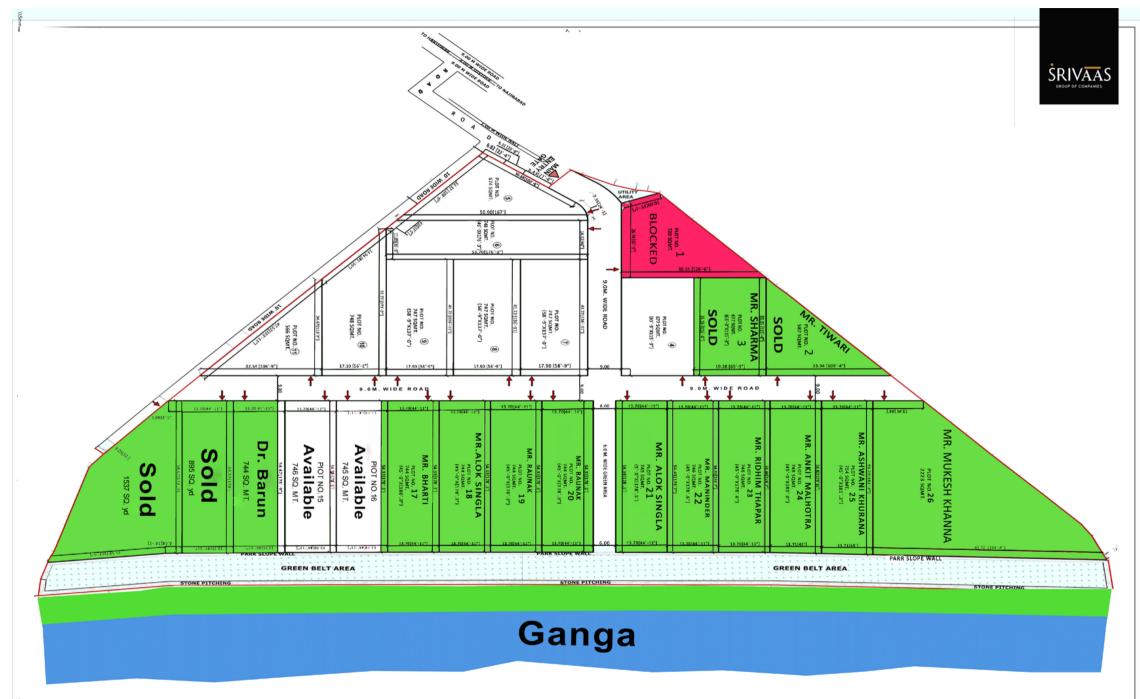

in Haridwar District situated in Uttarakhand state.



ANGERONA GLOB OUR VISION , YOUR PROSPERITY



# **Front View**





## ANGERONA GLOBAL OUR VISION , YOUR PROSPERITY



# Site pics





### Site Location

















### ACTUAL SITE PICTURES



















### Peeli



### By Rail

Haridwar Railway Station is the very nearby railway stations to Peeli.

### Bus Stops

Haridwar

### Hotels

Pillibhit House, Hotel Frolic

### Hospitals & Clinics

Metro Hospital

### • Schools & Colleges

Primary School, MKR Memorial School & Govt. Polytechnic College

### **Specification**

- Near to Bank of Ganges
- 10 Min. Drive from Hari ki Paudi
- Near Colleges & Schools
- Near to Shyampur Kangadi Market
- 30ft. Road
- Beautiful view of Hills, Ganges
- All Amenities nearby



# Plots Map







# Exclusively Marketed by Angerona Consulting Private Limited



+91 870 076 3204



info@angeronaglobal.com



www.angeronaglobal.com