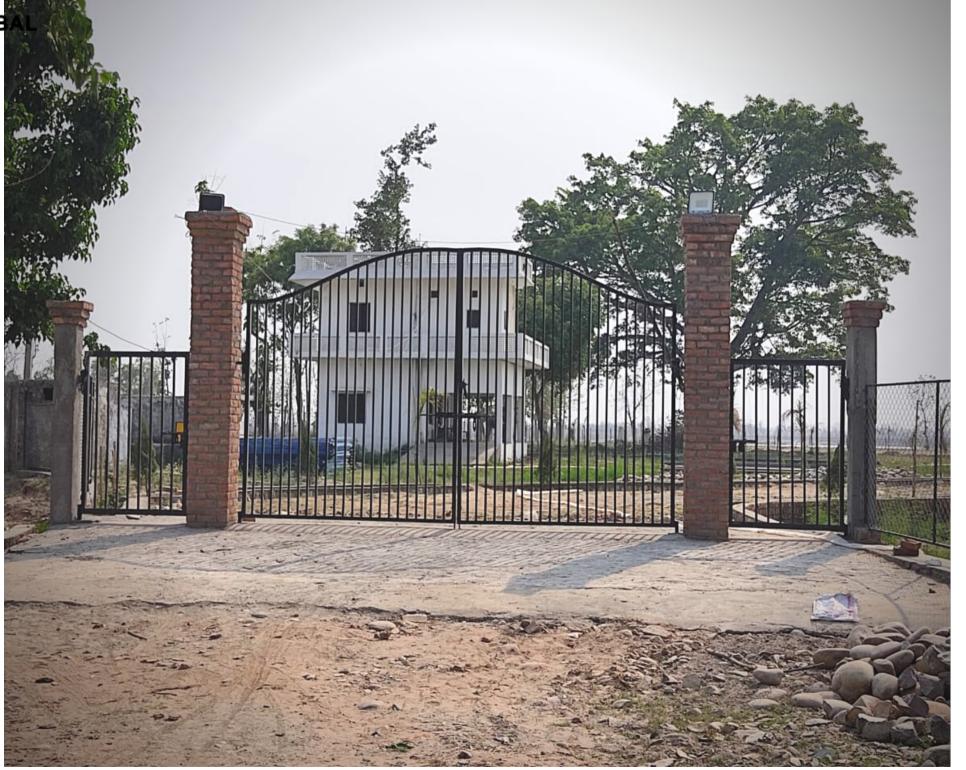

# Near Ganga

Total land 30 Bigha Ganga View



# Sites Pics





The Gram Panchayat Sajanpur Peeli falls in Haridwar District situated in Uttarakhand state.



ANGERONA GLOB OUR VISION , YOUR PROSPERITY



# **Front View**





## ANGERONA GLOBAL OUR VISION , YOUR PROSPERITY



# Site pics





### Site Location

















### ACTUAL SITE PICTURES



















### Peeli



### By Rail

Haridwar Railway Station is the very nearby railway stations to Peeli.

### Bus Stops

Haridwar

### Hotels

Pillibhit House, Hotel Frolic

### Hospitals & Clinics

Metro Hospital

### • Schools & Colleges

Primary School, MKR Memorial School & Govt. Polytechnic College

### **Specification**

- Near to Bank of Ganges
- 10 Min. Drive from Hari ki Paudi
- Near Colleges & Schools
- Near to Shyampur Kangadi Market
- 30ft. Road
- Beautiful view of Hills, Ganges
- All Amenities nearby



# Plots Map







# Exclusively Marketed by Angerona Consulting Private Limited



+91 870 076 3204



info@angeronaglobal.com



www.