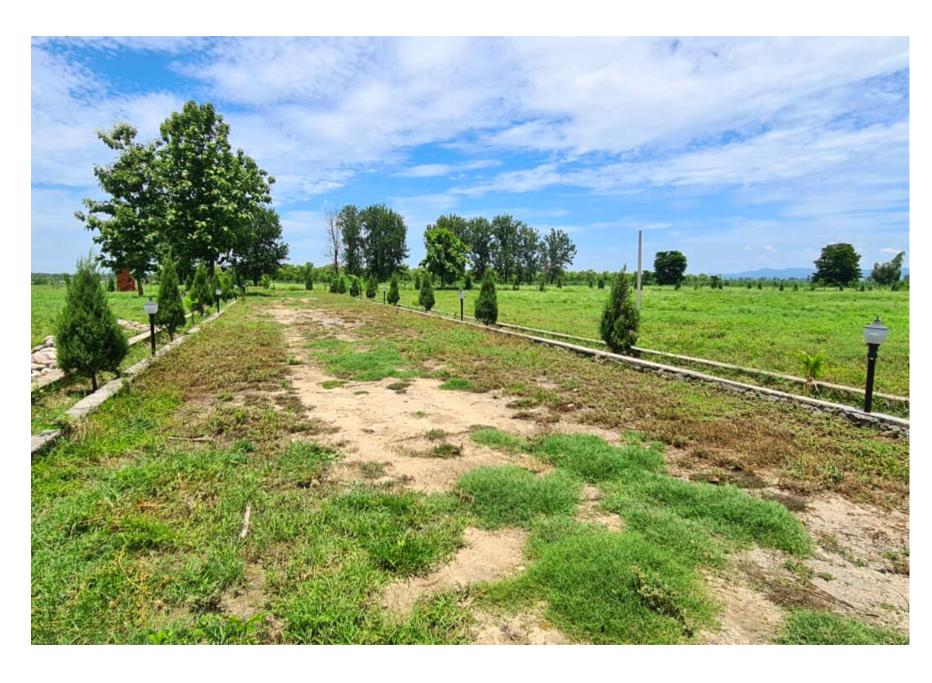

# Near Ganga

Total land 30 Bigha Ganga View



# Sites Pics





The Gram Panchayat Sajanpur Peeli falls in Haridwar District situated in Uttarakhand state.



ANGERONA GLOB OUR VISION , YOUR PROSPERITY



# **Front View**





## ANGERONA GLOBAL OUR VISION , YOUR PROSPERITY



# Site pics





### Site Location

















### ACTUAL SITE PICTURES



















### Peeli



### By Rail

Haridwar Railway Station is the very nearby railway stations to Peeli.

### Bus Stops

Haridwar

### Hotels

Pillibhit House, Hotel Frolic

### Hospitals & Clinics

Metro Hospital

### • Schools & Colleges

Primary School, MKR Memorial School & Govt. Polytechnic College

### **Specification**

- Near to Bank of Ganges
- 10 Min. Drive from Hari ki Paudi
- Near Colleges & Schools
- Near to Shyampur Kangadi Market
- 30ft. Road
- Beautiful view of Hills, Ganges
- All Amenities nearby



# Plots Map







# Exclusively Marketed by Angerona Consulting Private Limited



+91 870 076 3204



info@angeronaglobal.com



www.angeronaglobal.com