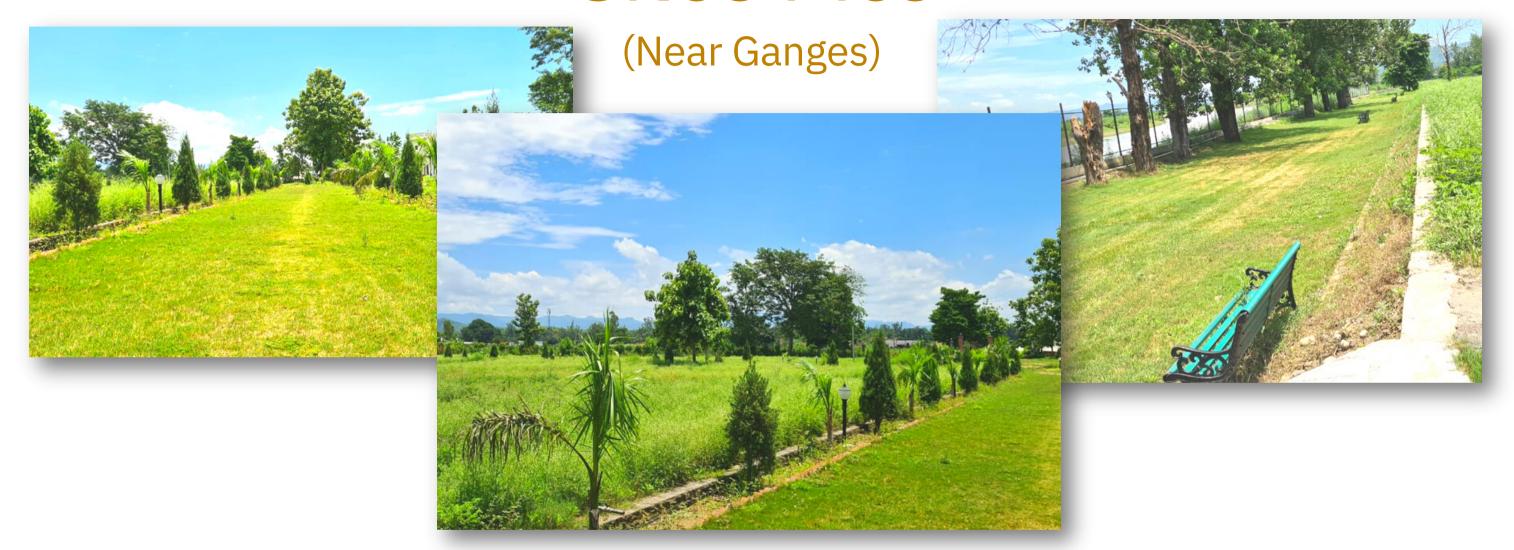

# Sites Pics

The Gram Panchayat Sajanpur Peeli falls in Haridwar District situated in Uttarakhand state.

ANGERONA GLOB OUR VISION , YOUR PROSPERITY

### ACTUAL SITE PICTURES