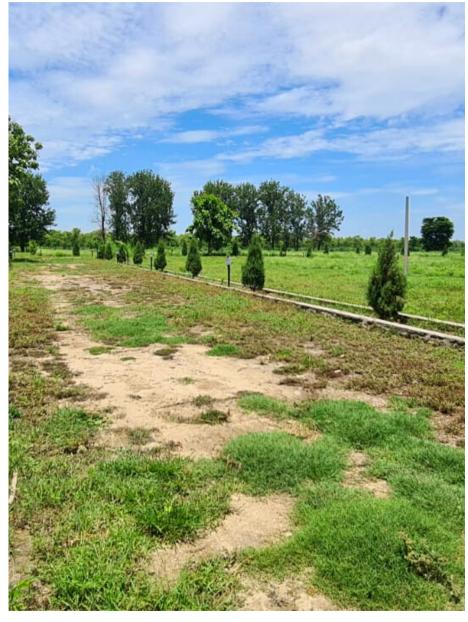

# Near Ganga

Total land 30 Bigha Ganga View



# Sites Pics





The Gram Panchayat Sajanpur Peeli falls in Haridwar District situated in Uttarakhand state.



ANGERONA GLOB OUR VISION , YOUR PROSPERITY



# **Front View**





## ANGERONA GLOBAL OUR VISION , YOUR PROSPERITY



# Site pics





### Site Location

















### ACTUAL SITE PICTURES



















### Peeli



### By Rail

Haridwar Railway Station is the very nearby railway stations to Peeli.

### Bus Stops

Haridwar

### Hotels

Pillibhit House, Hotel Frolic

### Hospitals & Clinics

Metro Hospital

### • Schools & Colleges

Primary School, MKR Memorial School & Govt. Polytechnic College

### **Specification**

- Near to Bank of Ganges
- 10 Min. Drive from Hari ki Paudi
- Near Colleges & Schools
- Near to Shyampur Kangadi Market
- 30ft. Road
- Beautiful view of Hills, Ganges
- All Amenities nearby



# Plots Map







# Exclusively Marketed by Angerona Consulting Private Limited



+91 870 076 3204



info@angeronaglobal.com



www.angeronaglobal.com