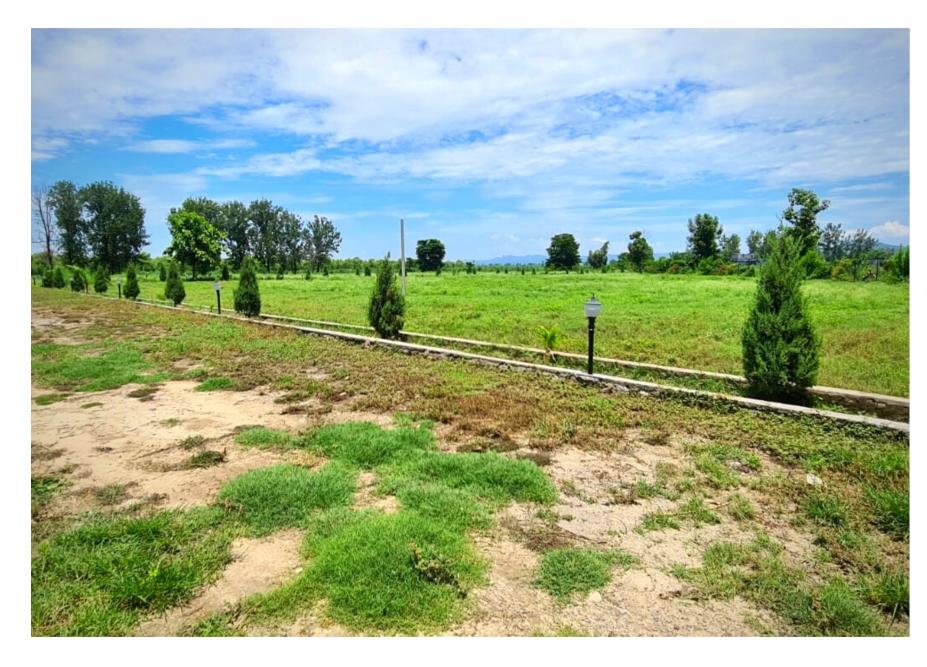

# Near Ganga

Total land 30 Bigha Ganga View



# Sites Pics





The Gram Panchayat Sajanpur Peeli falls in Haridwar District situated in Uttarakhand state.



ANGERONA GLOB OUR VISION , YOUR PROSPERITY



# **Front View**





## ANGERONA GLOBAL OUR VISION , YOUR PROSPERITY



# Site pics





### Site Location

















### ACTUAL SITE PICTURES



















### Peeli



### By Rail

Haridwar Railway Station is the very nearby railway stations to Peeli.

### Bus Stops

Haridwar

### Hotels

Pillibhit House, Hotel Frolic

### Hospitals & Clinics

Metro Hospital

### • Schools & Colleges

Primary School, MKR Memorial School & Govt. Polytechnic College

### **Specification**

- Near to Bank of Ganges
- 10 Min. Drive from Hari ki Paudi
- Near Colleges & Schools
- Near to Shyampur Kangadi Market
- 30ft. Road
- Beautiful view of Hills, Ganges
- All Amenities nearby



# Plots Map







# Exclusively Marketed by Angerona Consulting Private Limited



+91 870 076 3204



info@angeronaglobal.com



www.angeronaglobal.com