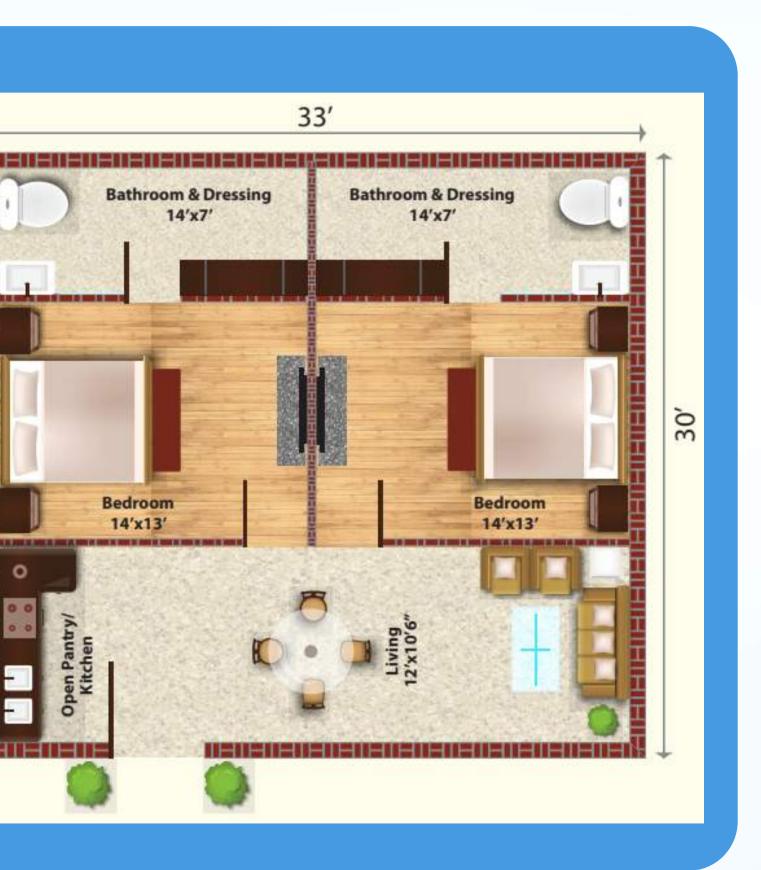

•
 •
 •
 •
 •
 •
 •
 •
 •
 •
 •
 •
 •
 •
 •
 •
 •
 •
 •
 •
 •
 •
 •
 •
 •
 •
 •
 •
 •
 •
 •
 •
 •
 •
 •
 •
 •
 •
 •
 •
 •
 •
 •
 •
 •
 •
 •
 •
 •
 •
 •
 •
 •
 •
 •
 •
 •
 •
 •
 •
 •
 •
 •
 •
 •
 •
 •
 •
 •
 •
 •
 •
 •
 •
 •
 •
 •
 •
 •
 •













INTERIOR

- • •
- • •





#### **INTERIOR & EXTERIOR**





#### YOGA HALL

- • • •
  - . . . . . . .



### SWIMMING POOL





#### RESTAURANT





#### CONSTRUCTION

- • • •
- • •
- . . . . .





### CONSTRUCTION



## NATURE HILLS Our Amenities



## NATURE HILLS Neighborhood Of Nature Hills



**36 KM From AIIMS Hospital Rishikesh** 

**36 KM From Rafting Point Shivpuri** 

**10 KM From Ananda Resort and Westin Resort** 

32 KM From Rishikesh Railway Station

40 KM From Jolly Grant Airport (Dehradun)

## NATURE HILLS 2 BHK Layouts





# NATURE HILLS Price List



### PLOT PRICE - 25,00,000/-

## PLOT SIZE - 110 SQ.YD

#### ADDITIONAL CHARGES - 1,00,000/-

# NATURE HILLS **Payment Plan**

- At The Time Of Booking 25% Of BSP
- Within 30 Days From The Date Of Booking 25% Of BSP
- Within 90 Days From The Date Of Booking 45% OF BSP + **50% Of Additional Cost**
- On Offer Of Possession 5% OF BSP + 50% Of The Additional Cost + Other Cost (If any)

NOTE :-

1. GST as applicable

2. Govt. Taxes (As Applicable) shall be payable in accordance with his / her opted Payment plan for payment of sale consideration of the said Residential Property



#### NATURE HILLS ROUTE MAP







ANGERONA GLOBAL OUR VISION, YOUR PROSPERITY

### Exclusively Marketed by Angerona Consulting Private Limited



+91 870 076 3204



info@angeronaglobal.