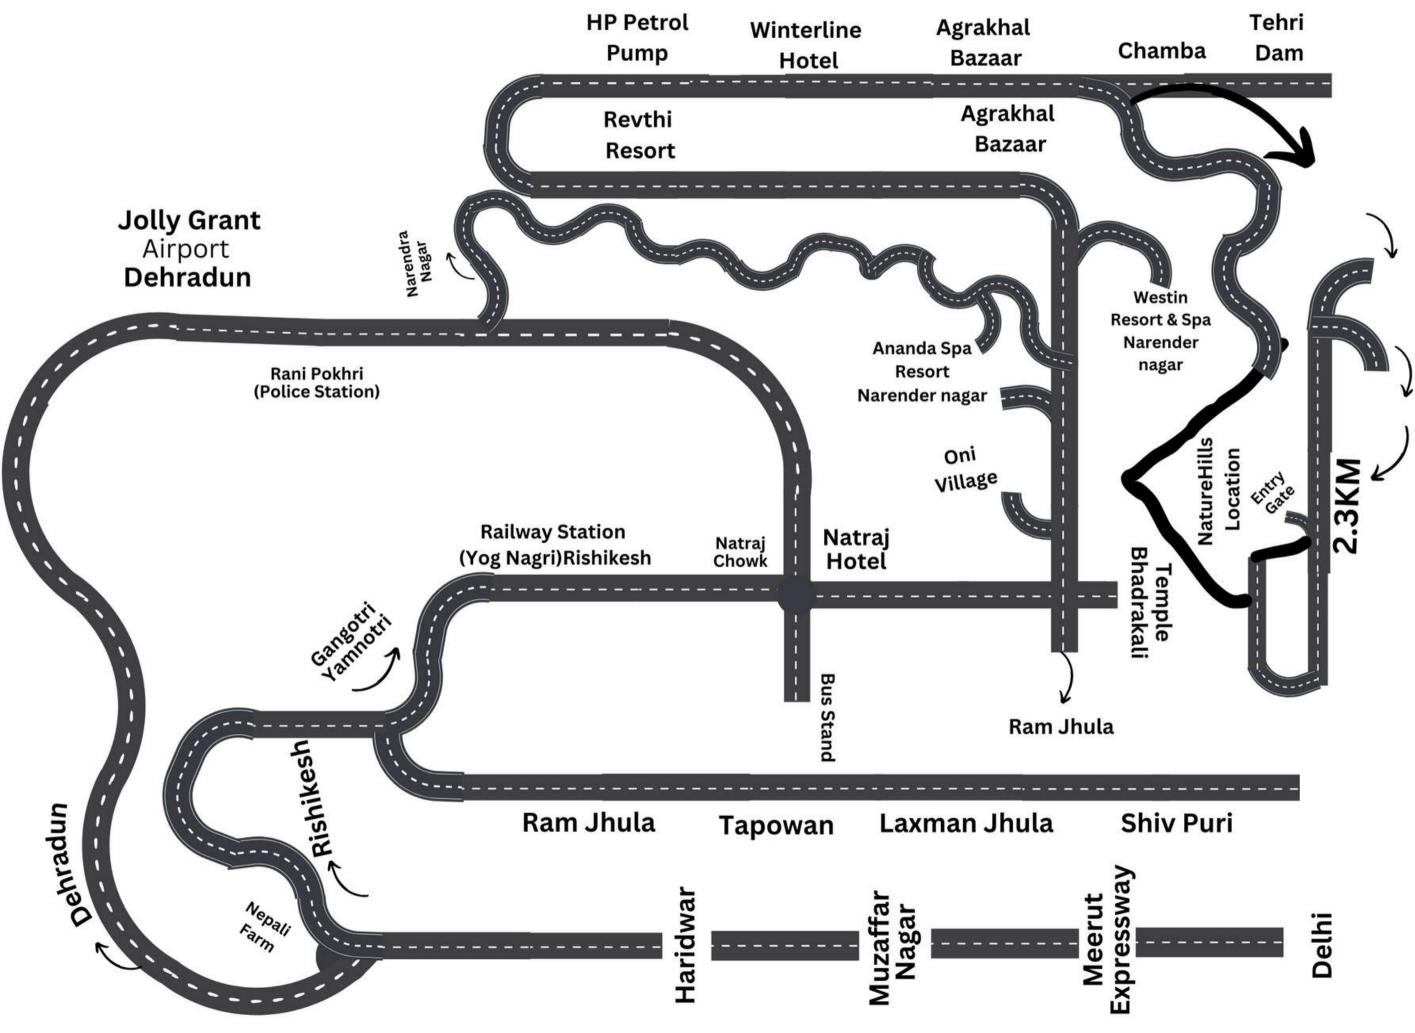

## NATURE HILLS Neighborhood Of Nature Hills

**36 KM From AIIMS Hospital Rishikesh** 

**36 KM From Rafting Point Shivpuri** 

**10 KM From Ananda Resort and Westin Resort** 

32 KM From Rishikesh Railway Station

40 KM From Jolly Grant Airport (Dehradun)

#### NATURE HILLS ROUTE MAP

ANGERONA GLOBAL OUR VISION, YOUR PROSPERITY