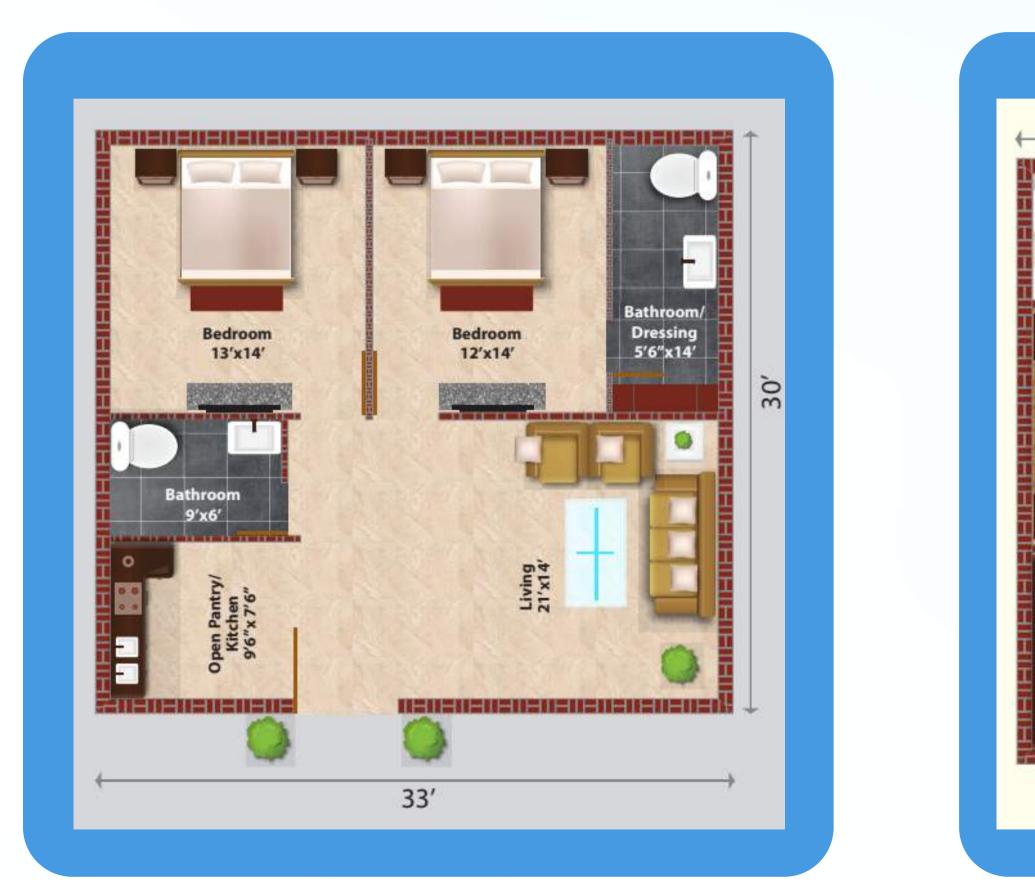

•
 •
 •
 •
 •
 •
 •
 •
 •
 •
 •
 •
 •
 •
 •
 •
 •
 •
 •
 •
 •
 •
 •
 •
 •
 •
 •
 •
 •
 •
 •
 •
 •
 •
 •
 •
 •
 •
 •
 •
 •
 •
 •
 •
 •
 •
 •
 •
 •
 •
 •
 •
 •
 •
 •
 •
 •
 •
 •
 •
 •
 •
 •
 •
 •
 •
 •
 •
 •
 •
 •
 •
 •
 •
 •
 •
 •
 •
 •
 •
 •













INTERIOR

- • •
- • •





#### **INTERIOR & EXTERIOR**





#### YOGA HALL

- • • •
  - . . . . . . .



### SWIMMING POOL





#### RESTAURANT





#### CONSTRUCTION

- • • •
- • •
- . . . . .





### CONSTRUCTION



## NATURE HILLS Our Amenities



## NATURE HILLS Neighborhood Of Nature Hills



**36 KM From AIIMS Hospital Rishikesh** 

**36 KM From Rafting Point Shivpuri** 

**10 KM From Ananda Resort and Westin Resort** 

32 KM From Rishikesh Railway Station

40 KM From Jolly Grant Airport (Dehradun)

## NATURE HILLS 2 BHK Layouts





# NATURE HILLS Price List



### PLOT PRICE - 25,00,000/-

## PLOT SIZE - 110 SQ.YD

#### ADDITIONAL CHARGES - 1,00,000/-

# NATURE HILLS **Payment Plan**

- At The Time Of Booking 25% Of BSP
- Within 30 Days From The Date Of Booking 25% Of BSP
- Within 90 Days From The Date Of Booking 45% OF BSP + **50% Of Additional Cost**
- On Offer Of Possession 5% OF BSP + 50% Of The Additional Cost + Other Cost (If any)

NOTE :-

1. GST as applicable

2. Govt. Taxes (As Applicable) shall be payable in accordance with his / her opted Payment plan for payment of sale consideration of the said Residential Property



#### NATURE HILLS ROUTE MAP







ANGERONA GLOBAL OUR VISION, YOUR PROSPERITY

### Exclusively Marketed by Angerona Consulting Private Limited



+91 870 076 3204



info@angeronagloba