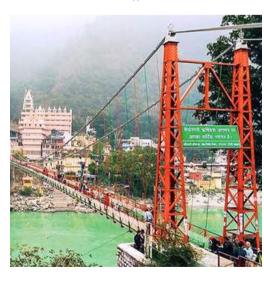

# WELCOME TO DEVBHOMI

The Westin Resort & Spa

Laxman Jhula

Ananda Resort & Spa

Ganga Ji River

Trayambakeshwar Temple

- · • • • • • •

- • •
- • •
- • •
- • •
- • •
- • •