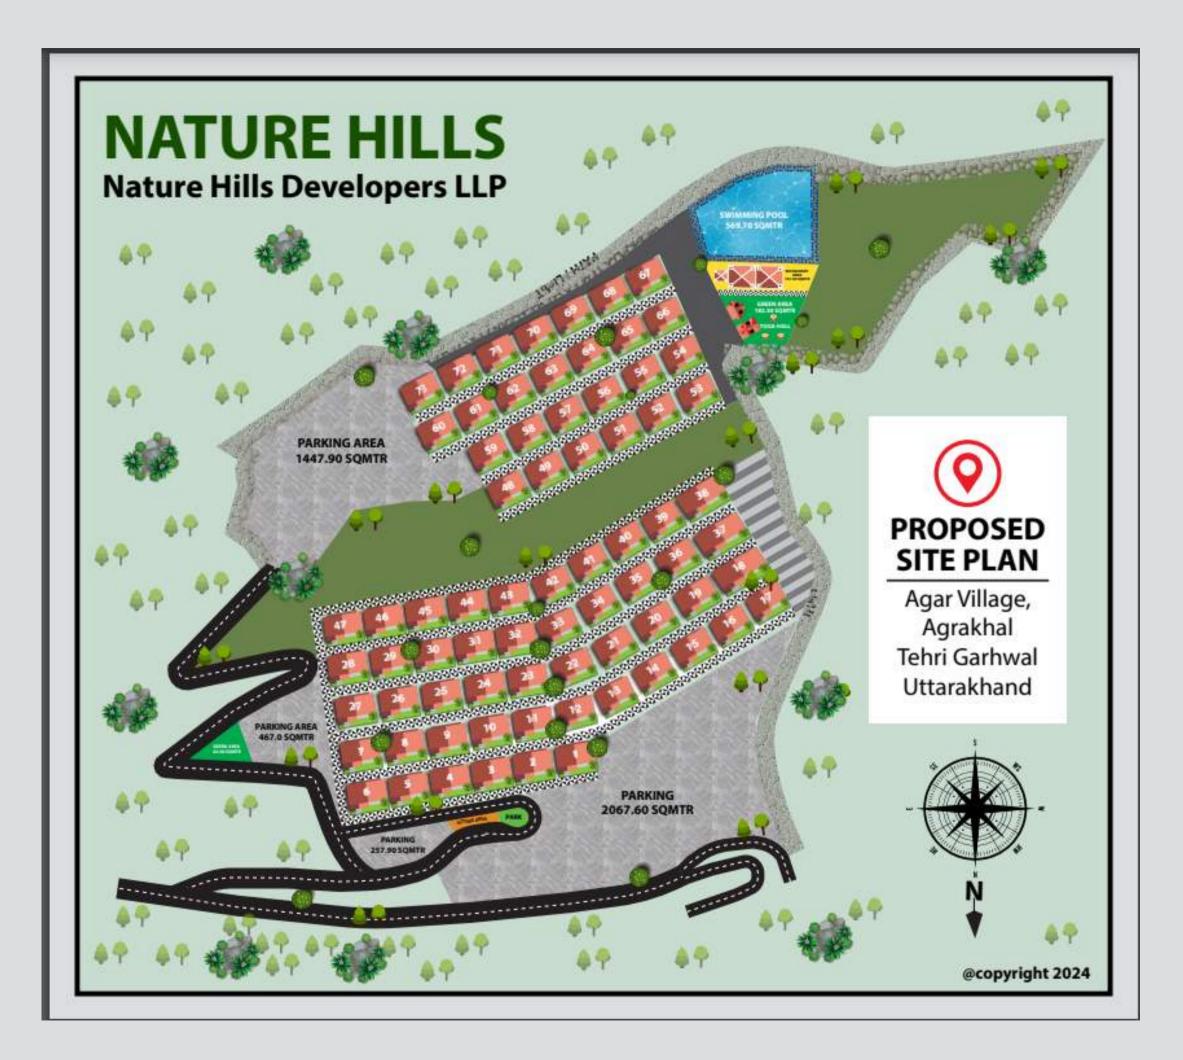

From Ananda Resort and Westin Resort** 

32 KM From Rishikesh Railway Station

40 KM From Jolly Grant Airport (Dehradun)

## NATURE HILLS 2 BHK Layouts





# NATURE HILLS Price List



### PLOT PRICE - 25,00,000/-

## PLOT SIZE - 110 SQ.YD

#### ADDITIONAL CHARGES - 1,00,000/-

# NATURE HILLS **Payment Plan**

- At The Time Of Booking 25% Of BSP
- Within 30 Days From The Date Of Booking 25% Of BSP
- Within 90 Days From The Date Of Booking 45% OF BSP + **50% Of Additional Cost**
- On Offer Of Possession 5% OF BSP + 50% Of The Additional Cost + Other Cost (If any)

NOTE :-

1. GST as applicable

2. Govt. Taxes (As Applicable) shall be payable in accordance with his / her opted Payment plan for payment of sale consideration of the said Residential Property



#### NATURE HILLS ROUTE MAP







ANGERONA GLOBAL OUR VISION, YOUR PROSPERITY

### Exclusively Marketed by Angerona Consulting Private Limited



+91 870 076 3204



info@angeronaglobal.com



www.angeronaglobal.com