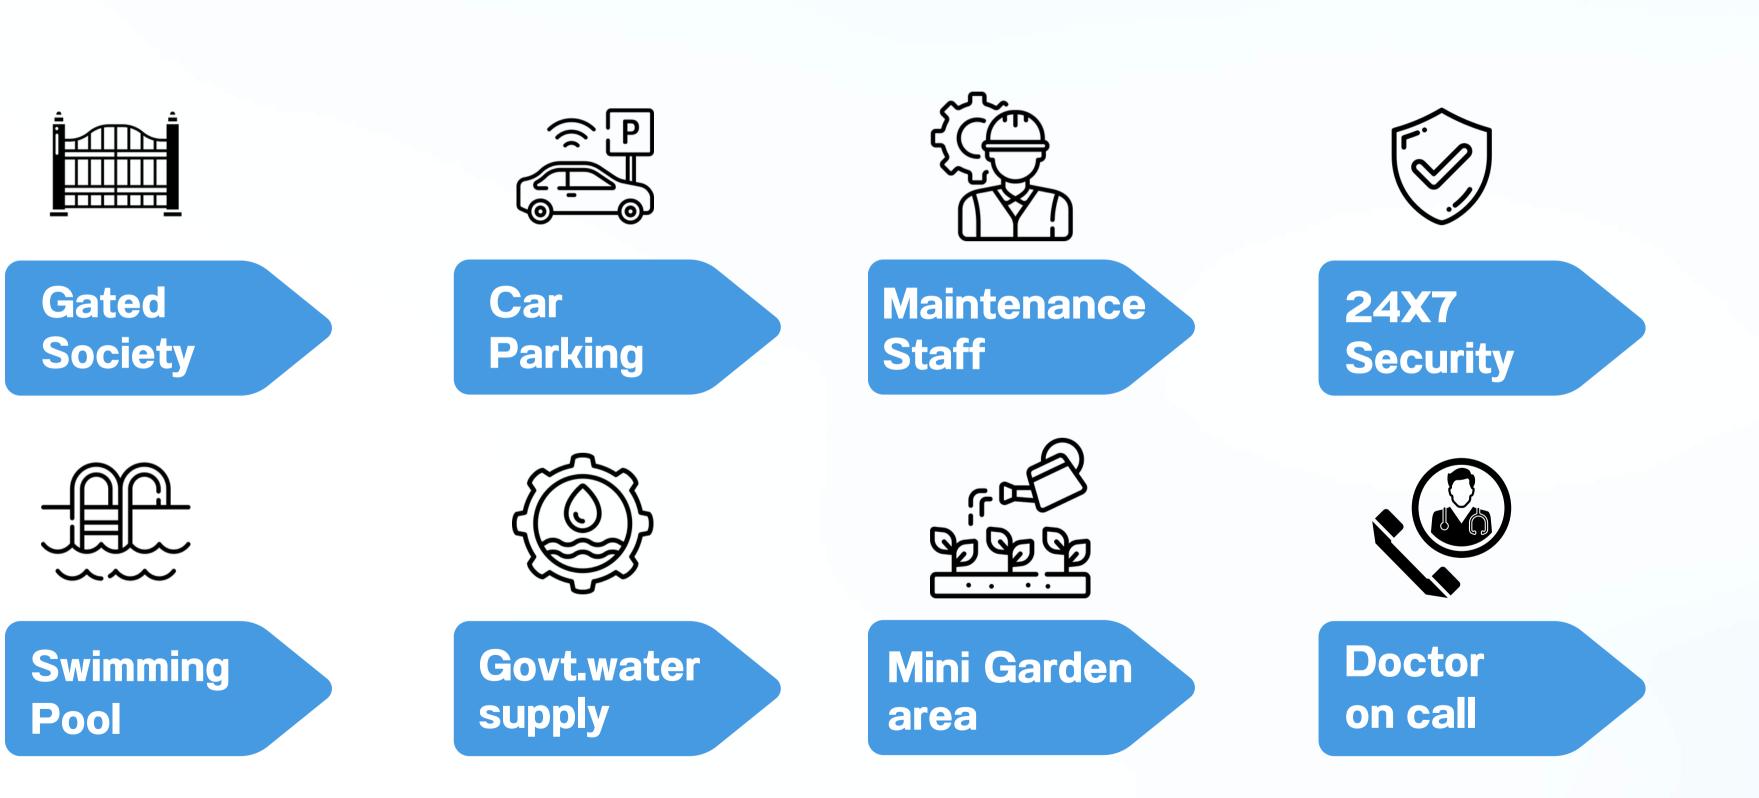

Westin Resort & Spa



Laxman Jhula



Ananda Resort & Spa



Ganga Ji River











Trayambakeshwar Temple



- · • • • • • •





- • •
- • •
- • •
- • •
- • •
- • •







 •
 •
 •
 •
 •
 •
 •
 •
 •
 •
 •
 •
 •
 •
 •
 •
 •
 •
 •
 •
 •
 •
 •
 •
 •
 •
 •
 •
 •
 •
 •
 •
 •
 •
 •
 •
 •
 •
 •
 •
 •
 •
 •
 •
 •
 •
 •
 •
 •
 •
 •
 •
 •
 •
 •
 •
 •
 •
 •
 •
 •
 •
 •
 •
 •
 •
 •
 •
 •
 •
 •
 •
 •
 •
 •
 •
 •
 •
 •
 •
 •
 •
 •
 •
 •
 •
 •
 •
 •
 •
 •
 •
 •
 •
 •
 •
 •
 •
 •
 •
 •
 •
 •
 •
 •
 •
 •
 •
 •
 •
 •
 •
 •
 •
 •
 •
 •
 •
 •













INTERIOR

- • •
- • •





#### **INTERIOR & EXTERIOR**





#### YOGA HALL

- • • •
  - . . . . . . .



### SWIMMING POOL





#### RESTAURANT





#### CONSTRUCTION

- • • •
- • •
- . . . . .





### CONSTRUCTION



## NATURE HILLS Our Amenities



## NATURE HILLS Neighborhood Of Nature Hills



**36 KM From AIIMS Hospital Rishikesh** 

**36 KM From Rafting Point Shivpuri** 

**10 KM From Ananda Resort and Westin Resort** 

32 KM From Rishikesh Railway Station

40 KM From Jolly Grant Airport (Dehradun)

## NATURE HILLS 2 BHK Layouts





# NATURE HILLS Price List



### PLOT PRICE - 25,00,000/-

## PLOT SIZE - 110 SQ.YD

#### ADDITIONAL CHARGES - 1,00,000/-

# NATURE HILLS **Payment Plan**

- At The Time Of Booking 25% Of BSP
- Within 30 Days From The Date Of Booking 25% Of BSP
- Within 90 Days From The Date Of Booking 45% OF BSP + **50% Of Additional Cost**
- On Offer Of Possession 5% OF BSP + 50% Of The Additional Cost + Other Cost (If any)

NOTE :-

1. GST as applicable

2. Govt. Taxes (As Applicable) shall be payable in accorda