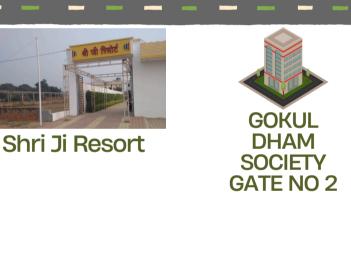

## ABOUT GREEN MEADOWS

Green Meadows Organic Living is a premium residential plotting project located on Garh Road in Meerut, Uttar Pradesh. Surrounded by lush green farms, it offers a peaceful, organic living environment within a gated community. The project is well-positioned near the upcoming Gokulpur Metro Station, enhancing connectivity to key areas, including LLRM Medical College. With ultra-modern facilities and a focus on sustainability, this development promises both a high-quality lifestyle and potential investment growth, making it an ideal choice for future homebuyers and investors.

GREEN

**MEADOWS** 

**RESIDENTIAL** 

**COLONY** 

PROPOSED METRO STATION GOKULPUR

Site Address: - Khasra no 418 Datawali Gesupur Meerut U.P. (250004)