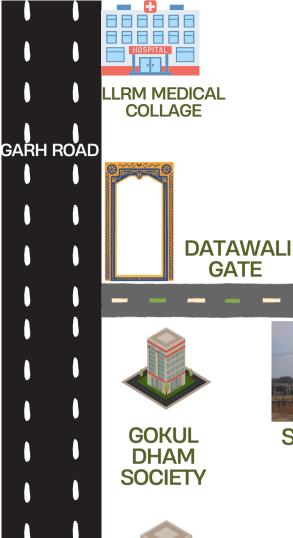

## ABOUT GREEN MEADOWS

Green Meadows Organic Living is a premium residential plotting project located on Garh Road in Meerut, Uttar Pradesh. Surrounded by lush green farms, it offers a peaceful, organic living environment within a gated community. The project is well-positioned near the upcoming Gokulpur Metro Station, enhancing connectivity to key areas, including LLRM Medical College. With ultra-modern facilities and a focus on sustainability, this development promises both a high-quality lifestyle and potential investment growth, making it an ideal choice for future homebuyers and investors.

GREEN

**MEADOWS** 

**RESIDENTIAL** 

**COLONY** 

PROPOSED METRO STATION GOKULPUR

Site Address: - Khasra no 418 Datawali Gesupur Meerut U.P. (250004)