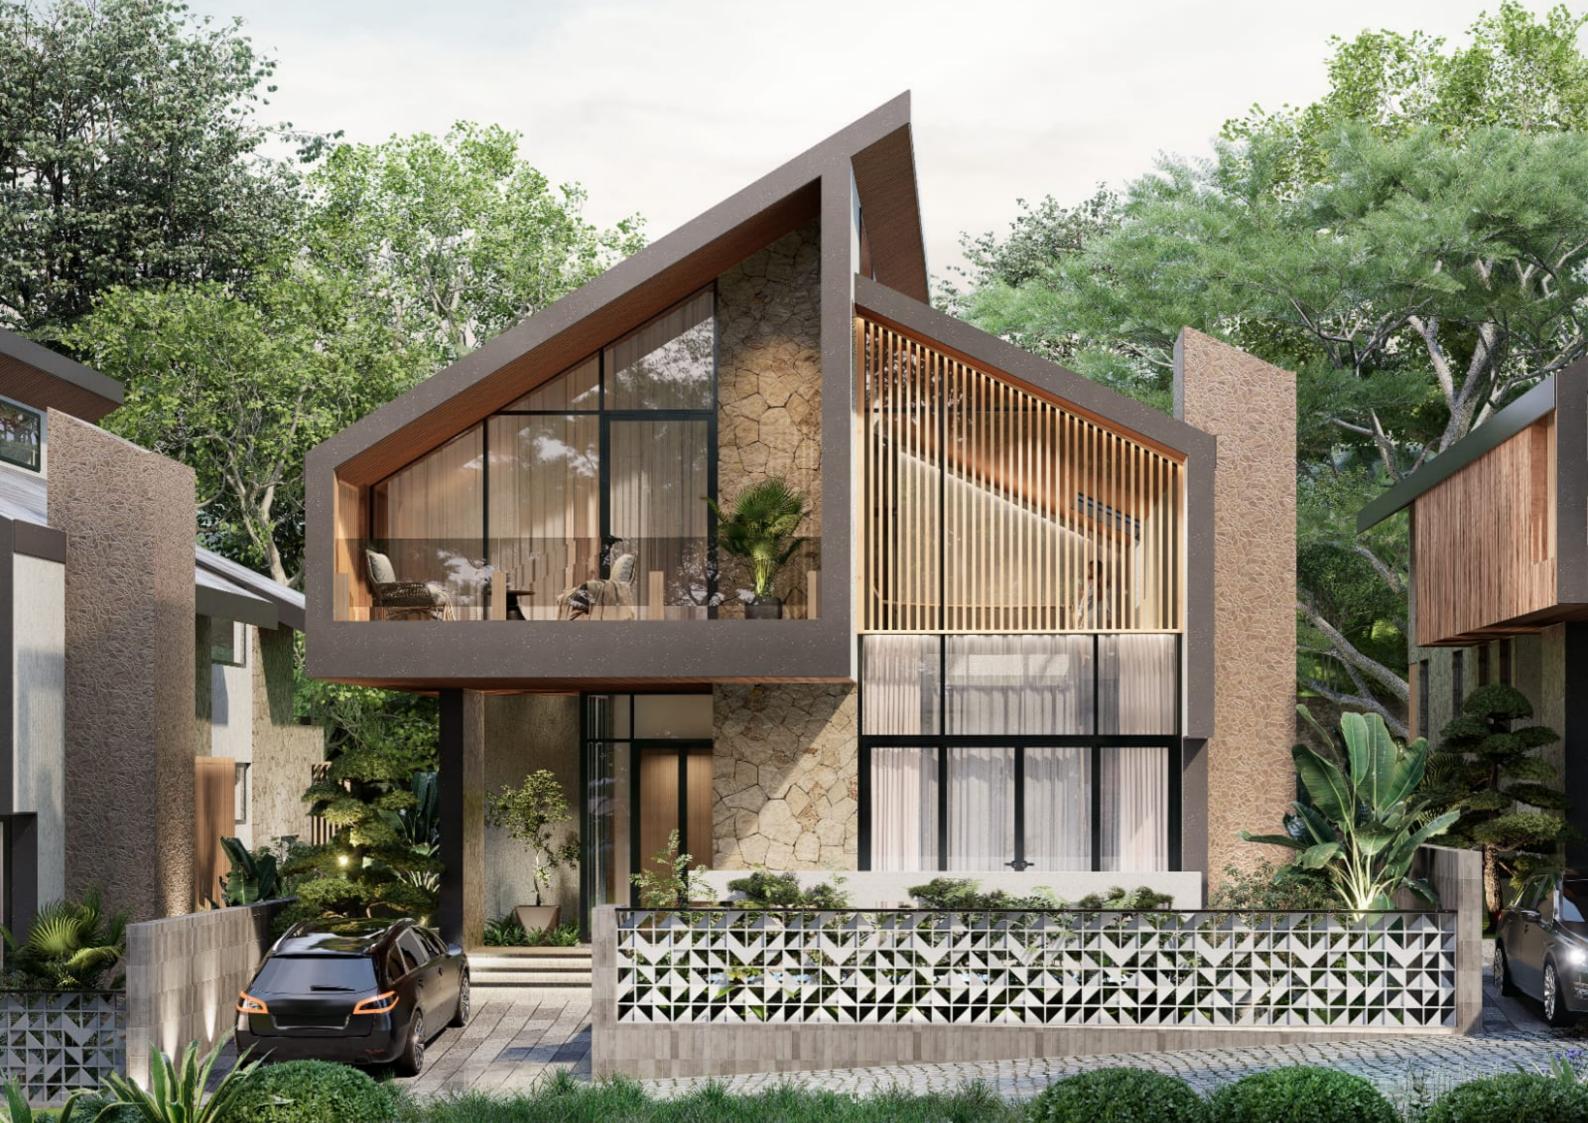

# What we are going to create

Situated just 25 kilometers from Rishikesh and a short drive from Delhi, AAGAR Hills is a pristine retreat that showcases Uttarakhand's natural beauty. This luxury project embodies the essence of blissful living, seamlessly integrating the charm of Narendra Nagar into each estate and plot, where the outdoors harmoniously blend with luxurious living. Residents enjoy excellent air quality and temperate weather throughout the year, along with access to top-tier social infrastructure. Prestigious schools like Doon School and Welham's School are within easy reach, and AIIMS Rishikesh is just 25 kilometers away for superior healthcare. AAGAR Hills offers a perfect blend of natural beauty and modern amenities, embracing the concept of a home away from home. The area is also rich in cultural and recreational opportunities, with nearby religious sites such as Har Ki Pauri in Haridwar and Parmarth Ashram in Rishikesh, as well as world-class river rafting on the Ganges. Tehri, with its breathtaking views, is also close by. Additionally, luxury hotels like the Westin, Ananda, Taj, Anand Kashi, and Roseate are nearby, with upcoming additions like ITC and Hyatt, all contributing to the serene ambiance by the Ganga River.

Our Vision

We are crafting a distinguished integrated township across an expansive 9 acres in the picturesque Kasmoli, Narendra Nagar. This visionary development will seamlessly blend modern living with the natural beauty of the region, offering an unparalleled living experience. Within this same premises, we will also introduce an exclusive resort featuring top-notch facilities. Additionally, we will offer a selection of exquisitely designed built-up villas, enhancing the

### WHAT WE WILL PROVIDE:

Perimeter boundary of the entire project Supply of electricity and water

60 exclusive residences Comprehensive network of roads

Supply of electricity and water

Street lighting and water