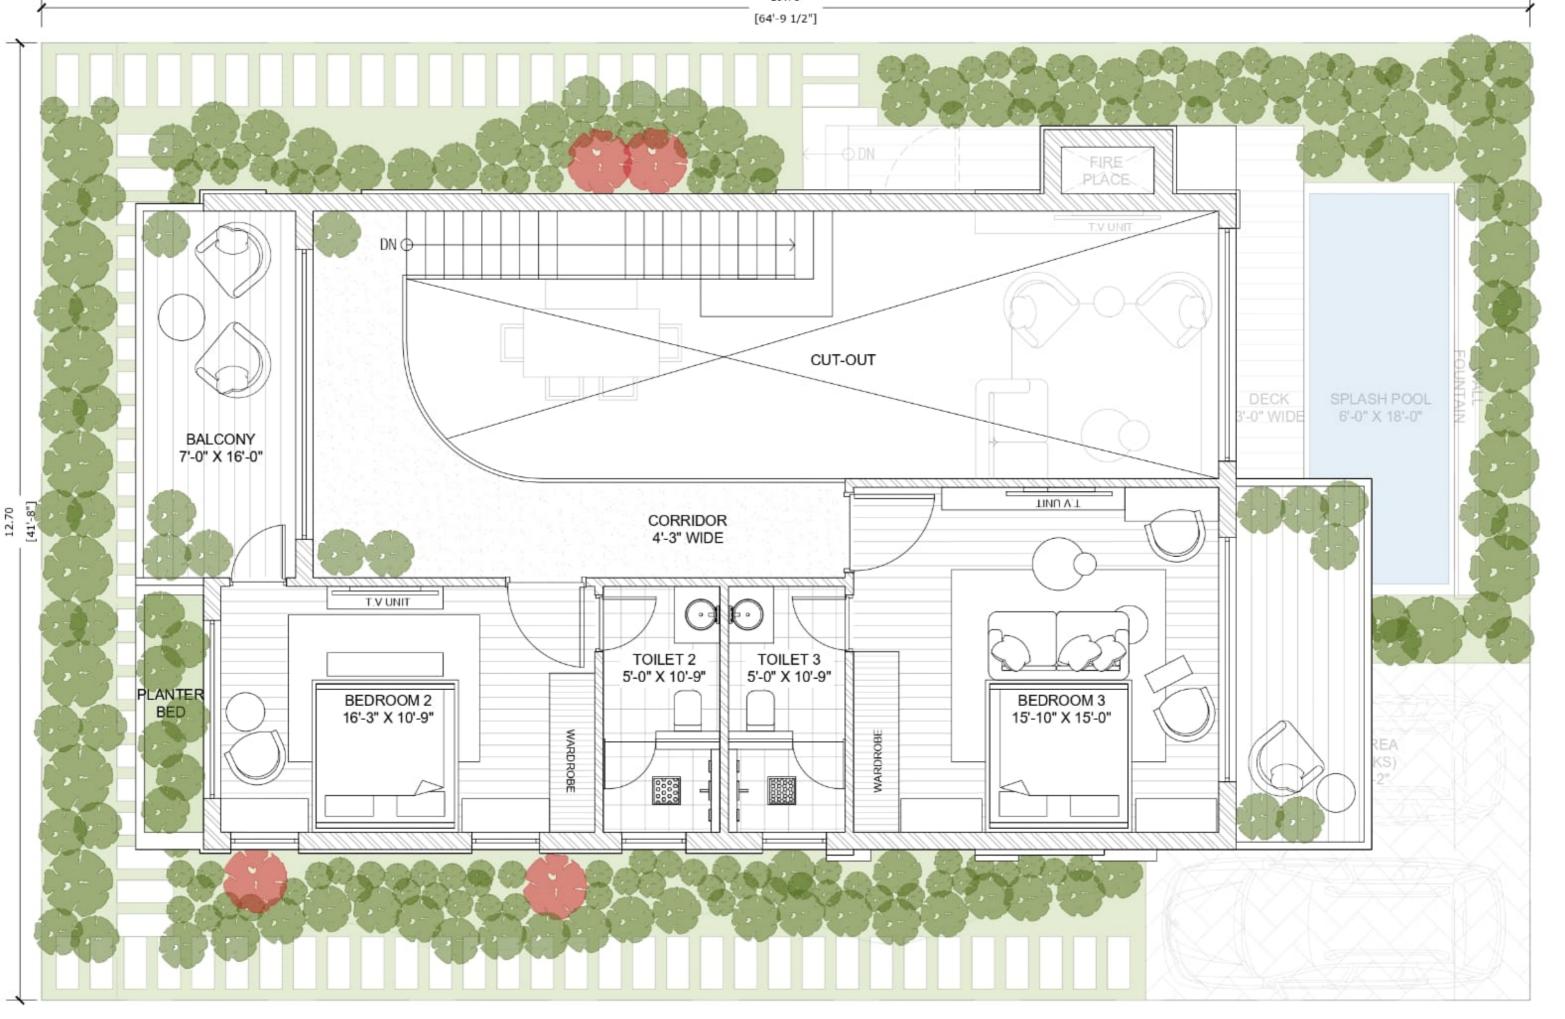

# Area Statement Plot 1 Area - (3,790 Sqft; 352 Sqm; 421 Sqyrds) Plot 2 Area - (3,790 Sqft; 352 Sqm; 421 Sqyrds) Plot 3 Area - (3,790 Sqft; 352 Sqm; 421 Sqyrds) Plot 4 Area - (3,790 Sqft; 352 Sqm; 421 Sqyrds) Plot 5 Area - (7,480 Sqft; 695 Sqm; 831 Sqyrds) Plot 6 Area - (3,790 Sqft; 352 Sqm; 421 Sqyrds) Plot 7 Area - (3,790 Sqft; 352 Sqm; 421 Sqyrds) Plot 8 Area - (3,790 Sqft; 352 Sqm; 421 Sqyrds) Plot 9 Area - (3,790 Sqft; 352 Sqm; 421 Sqyrds) Plot 10 Area - (3,790 Sqft; 352 Sqm; 421 Sqyrds) Plot 11 Area - (3,790 Sqft; 352 Sqm; 421 Sqyrds) Plot 12 Area - (3,790 Sqft; 352 Sqm; 421 Sqyrds) Plot 13 Area - (3,790 Sqft; 352 Sqm; 421 Sqyrds) Plot 14 Area - (3,600 Sqft; 352 Sqm; 421 Sqyrds) Plot 15 Area - (3,790 Sqft; 352 Sqm; 421 Sqyrds)

**Area Statement** Plot 16 Area - (3,790 Sqft; 352 Sqm; 421 Sqyrds) Plot 17 Area - (3,790 Saft; 352 Sam; 421 Sayrds) Plot 18 Area - (2,700 Saft; 250 Sam; 300 Sayrds) Plot 19 Area - (2,700 Sqft; 250 Sqm; 300 Sqyrds) Plot 20 Area - (2,700 Saft; 250 Sam; 300 Sayrds) Plot 21 Area - (2,700 Saft; 250 Sam; 300 Sayrds) Plot 22 Area - (2,700 Sqft; 250 Sqm; 300 Sqyrds) Plot 23 Area - (2,700 Saft; 250 Sam; 300 Sayrds) Plot 24 Area - (2,700 Sqft; 250 Sqm; 300 Sqyrds) Plot 25 Area - (2,700 Sqft; 250 Sqm; 300 Sqyrds) Plot 26 Area - (2,700 Saft; 250 Sam; 300 Sayrds) Plot 27 Area - (2,700 Saft; 250 Sam; 300 Sayrds) Plot 28 Area - (2,700 Sqft; 250 Sqm; 300 Sqyrds) Plot 29 Area - (2,700 Sqft; 250 Sqm; 300 Sqyrds) Plot 30 Area - (5,380 Sqft; 500 Sqm; 600 Sqyrds)

**Area Statement** Plot 31 Area - (2,765 Sqft; 256.75 Sqm; 307 Sqyrds) Plot 32 Area - (2,765 Sqft; 256.75 Sqm; 307 Sqyrds) Plot 33 Area - (2,765 Sqft; 256.75 Sqm; 307 Sqyrds) Plot 34 Area - (2,765 Sqft; 256.75 Sqm; 307 Sqyrds) Plot 35 Area - (2,765 Sqft; 256.75 Sqm; 307 Sqyrds) Plot 36 Area - (2,765 Sqft; 256.75 Sqm; 307 Sqyrds) Plot 37 Area - (2,765 Sqft; 256.75 Sqm; 307 Sqyrds) Plot 38 Area - (2,765 Sqft; 256.75 Sqm; 307 Sqyrds) Plot 39 Area - (2,765 Sqft; 256.75 Sqm; 307 Sqyrds) Plot 40 Area - (2,765 Sqft; 256.75 Sqm; 307 Sqyrds) Plot 41 Area - (2,765 Sqft; 256.75 Sqm; 307 Sqyrds) Plot 42 Area - (5,530 Sqft; 513.50 Sqm; 614 Sqyrds) Plot 43 Area - (3,465 Sqft; 321.75 Sqm; 385 Sqyrds) Plot 44 Area - (3,465 Sqft; 321.75 Sqm; 385 Sqyrds) Plot 45 Area - (3,465 Sqft; 321.75 Sqm; 385 Sqyrds) Area Statement

#### Area Statement Phase 2 Development

Plot B Area - <u>(56,890 Sqft; 5,285 Sqm;</u> 6,320 Sqyrds)

Plot C Area - (58,395 Sqft; 5,425 Sqm; 6,490 Sqyrds)

\*NOTE: Villa's plot areas are limited to 250 sqm by giving additional space to general landscaping. \*NOTE: Villa's plot areas that are marked with green are premium plots having area of 350 sqm each.

Parking can be attached with Villas.