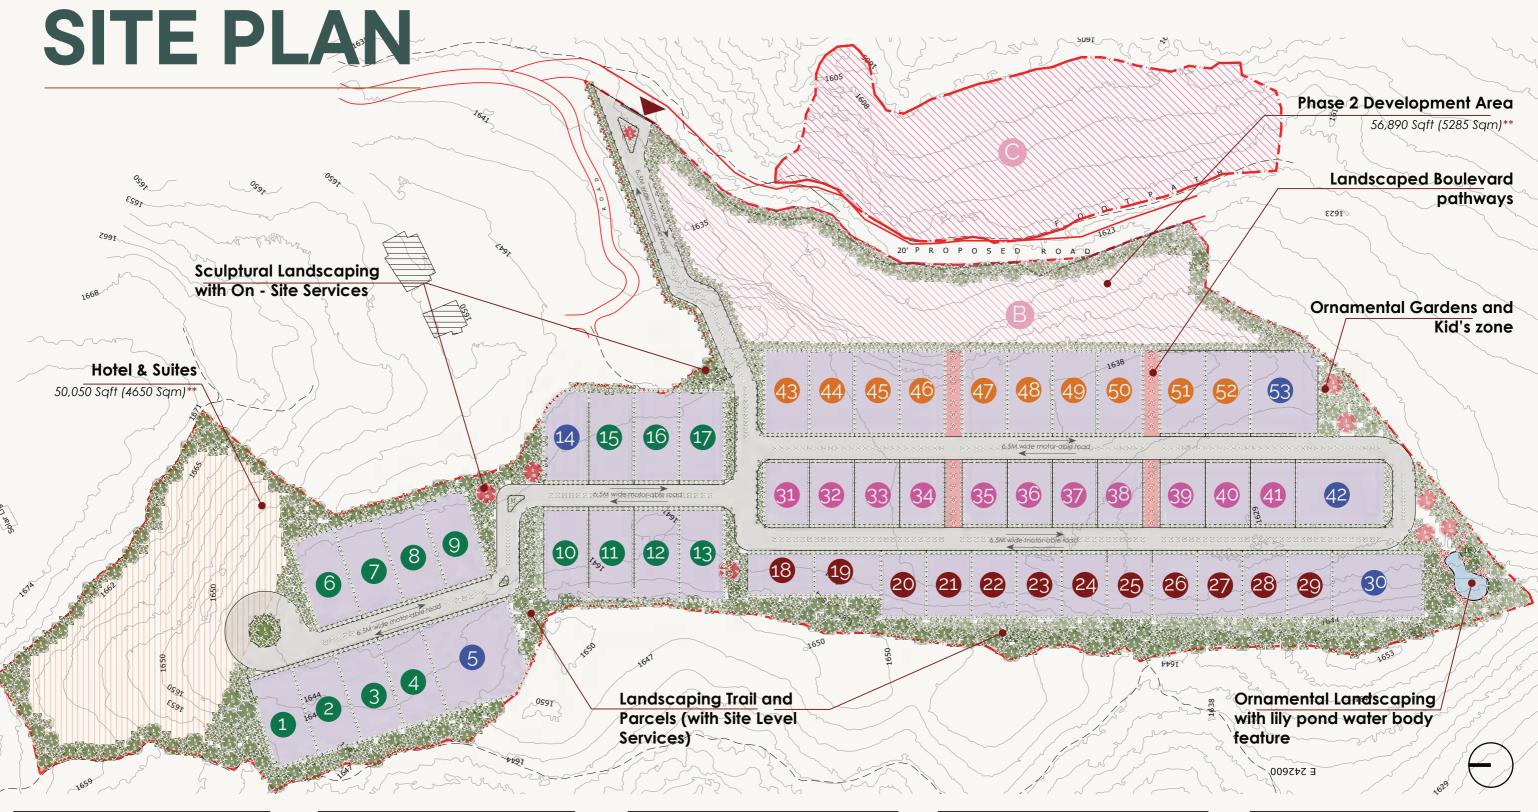

# Area Statement Plot 1 Area - (3,790 Sqft; 352 Sqm; 421 Sqyrds) Plot 2 Area - (3,790 Sqft; 352 Sqm; 421 Sqyrds) Plot 3 Area - (3,790 Sqft; 352 Sqm; 421 Sqyrds) Plot 4 Area - (3,790 Sqft; 352 Sqm; 421 Sqyrds) Plot 5 Area - (7,480 Sqft; 695 Sqm; 831 Sqyrds) Plot 6 Area - (3,790 Sqft; 352 Sqm; 421 Sqyrds) Plot 7 Area - (3,790 Sqft; 352 Sqm; 421 Sqyrds) Plot 8 Area - (3,790 Sqft; 352 Sqm; 421 Sqyrds) Plot 9 Area - (3,790 Sqft; 352 Sqm; 421 Sqyrds) Plot 10 Area - (3,790 Sqft; 352 Sqm; 421 Sqyrds) Plot 11 Area - (3,790 Sqft; 352 Sqm; 421 Sqyrds) Plot 12 Area - (3,790 Sqft; 352 Sqm; 421 Sqyrds) Plot 13 Area - (3,790 Sqft; 352 Sqm; 421 Sqyrds) Plot 14 Area - (3,600 Sqft; 352 Sqm; 421 Sqyrds) Plot 15 Area - (3,790 Sqft; 352 Sqm; 421 Sqyrds)

**Area Statement** Plot 16 Area - (3,790 Sqft; 352 Sqm; 421 Sqyrds) Plot 17 Area - (3,790 Saft; 352 Sam; 421 Sayrds) Plot 18 Area - (2,700 Saft; 250 Sam; 300 Sayrds) Plot 19 Area - (2,700 Sqft; 250 Sqm; 300 Sqyrds) Plot 20 Area - (2,700 Saft; 250 Sam; 300 Sayrds) Plot 21 Area - (2,700 Saft; 250 Sam; 300 Sayrds) Plot 22 Area - (2,700 Sqft; 250 Sqm; 300 Sqyrds) Plot 23 Area - (2,700 Saft; 250 Sam; 300 Sayrds) Plot 24 Area - (2,700 Sqft; 250 Sqm; 300 Sqyrds) Plot 25 Area - (2,700 Sqft; 250 Sqm; 300 Sqyrds) Plot 26 Area - (2,700 Saft; 250 Sam; 300 Sayrds) Plot 27 Area - (2,700 Saft; 250 Sam; 300 Sayrds) Plot 28 Area - (2,700 Sqft; 250 Sqm; 300 Sqyrds) Plot 29 Area - (2,700 Sqft; 250 Sqm; 300 Sqyrds) Plot 30 Area - (5,380 Sqft; 500 Sqm; 600 Sqyrds)

**Area Statement** Plot 31 Area - (2,765 Sqft; 256.75 Sqm; 307 Sqyrds) Plot 32 Area - (2,765 Sqft; 256.75 Sqm; 307 Sqyrds) Plot 33 Area - (2,765 Sqft; 256.75 Sqm; 307 Sqyrds) Plot 34 Area - (2,765 Sqft; 256.75 Sqm; 307 Sqyrds) Plot 35 Area - (2,765 Sqft; 256.75 Sqm; 307 Sqyrds) Plot 36 Area - (2,765 Sqft; 256.75 Sqm; 307 Sqyrds) Plot 37 Area - (2,765 Sqft; 256.75 Sqm; 307 Sqyrds) Plot 38 Area - (2,765 Sqft; 256.75 Sqm; 307 Sqyrds) Plot 39 Area - (2,765 Sqft; 256.75 Sqm; 307 Sqyrds) Plot 40 Area - (2,765 Sqft; 256.75 Sqm; 307 Sqyrds) Plot 41 Area - (2,765 Sqft; 256.75 Sqm; 307 Sqyrds) Plot 42 Area - (5,530 Sqft; 513.50 Sqm; 614 Sqyrds) Plot 43 Area - (3,465 Sqft; 321.75 Sqm; 385 Sqyrds) Plot 44 Area - (3,465 Sqft; 321.75 Sqm; 385 Sqyrds) Plot 45 Area - (3,465 Sqft; 321.75 Sqm; 385 Sqyrds) Area Statement

Plot 46 Area - (3.465 Sqft; 321.75 Sqm; 385 Sqyrds)

Plot 47 Area - (3.465 Sqft; 321.75 Sqm; 385 Sqyrds)

Plot 48 Area - (3.465 Sqft; 321.75 Sqm; 385 Sqyrds)

Plot 49 Area - (3.465 Sqft; 321.75 Sqm; 385 Sqyrds)

Plot 50 Area - (3.465 Sqft; 321.75 Sqm; 385 Sqyrds)

Plot 51 Area - (3.465 Sqft; 321.75 Sqm; 385 Sqyrds)

Plot 52 Area - (3.465 Sqft; 321.75 Sqm; 385 Sqyrds)

Plot 53Area - (5.175 Sqft; 480.70 Sqm; 575 Sqyrds)

**Total Plot Area -** (1,81,320 Sqft; 16,845 Sqm; 20,146 Sqyrds)

Plot A Area Hotel - (50,050 Sqft; 4,650 Sqm); 5,560 Sqyrds)

#### Area Statement Phase 2 Development

Plot B Area - <u>(56,890 Sqft; 5,285 Sqm;</u> 6,320 Sqyrds)

Plot C Area - (58,395 Sqft; 5,425 Sqm; 6,490 Sqyrds)

\*NOTE: Villa's plot areas are limited to 250 sqm by giving additional space to general landscaping. \*NOTE: Villa's plot areas that are marked with green are premium plots having area of 350 sqm each.