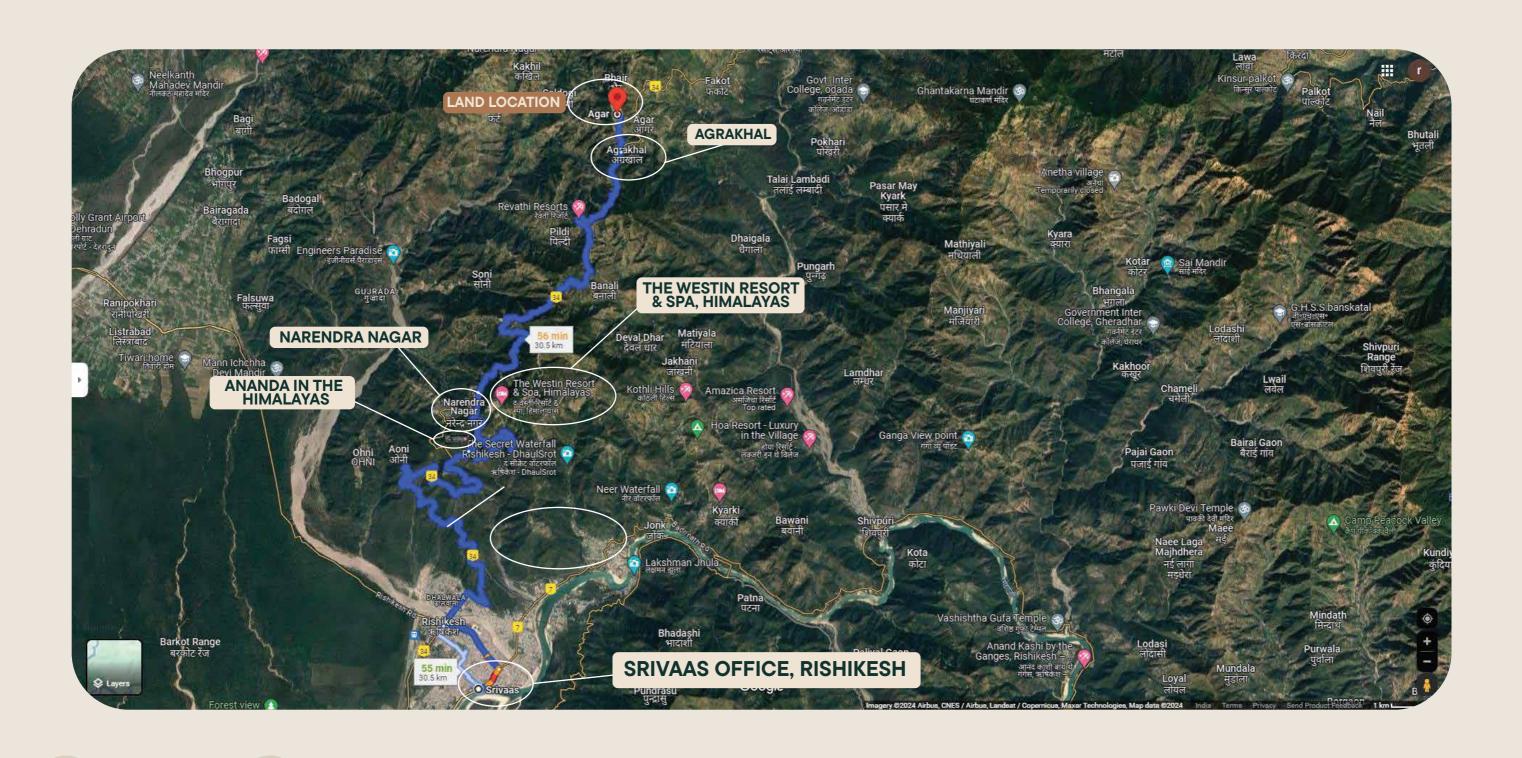

## istance from notable landmarks

Westin hotel - 15 minutes (10 kms)

Ananda hotel - 15 minutes **(9 kms)** 

AIIMS Rishikesh - 45 minutes (35kms)

Lakshman Jhula - 50 minutes (37kms)

River rafting point - 35 minutes (27kms)

Har ki pauri- 1 hour **(49 kms)** 

Jolly grant airport - 45 mins (33kms)

Dehradun- 1 hour 30 minutes (56kms)

Akshardham temple - 4 hours (260kms)

IGI airport - 4 hours 30 minutes (280kms)

Upon inauguration of the
New Delhi-Dehradun expressway
scheduled in November the distance
from the national capital
is expected to cut down by
about 1 and a half hours.

# Kashmoli - Rishikesh Route